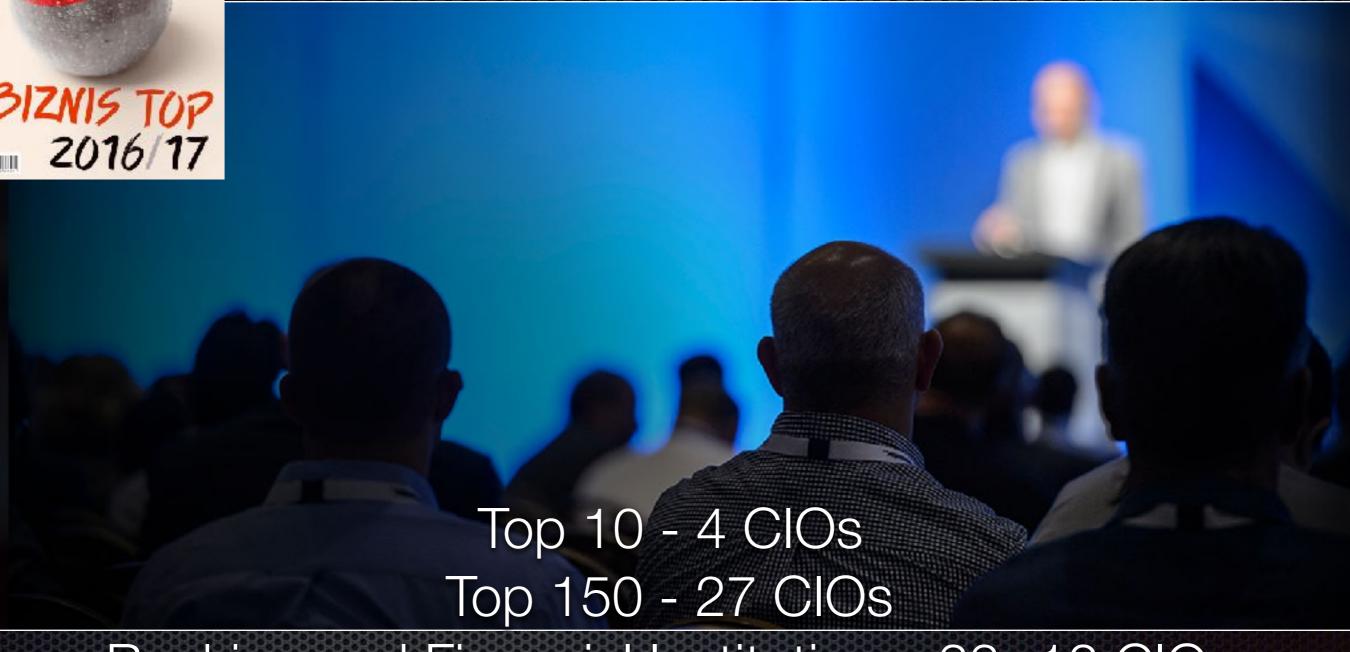

## Serbia Today

No of Citizens (excl. Kosovo): 7,040,272

No of Companies: 147,989

Entrepreneurs: 254,496

Top 150

- 0 Employees 25
- 0-500 Employees 1

## Serbian ClOs Today

Banking and Financial Institutions: 33 -12 ClOs Insurance: 10-2ClOs Government: 5