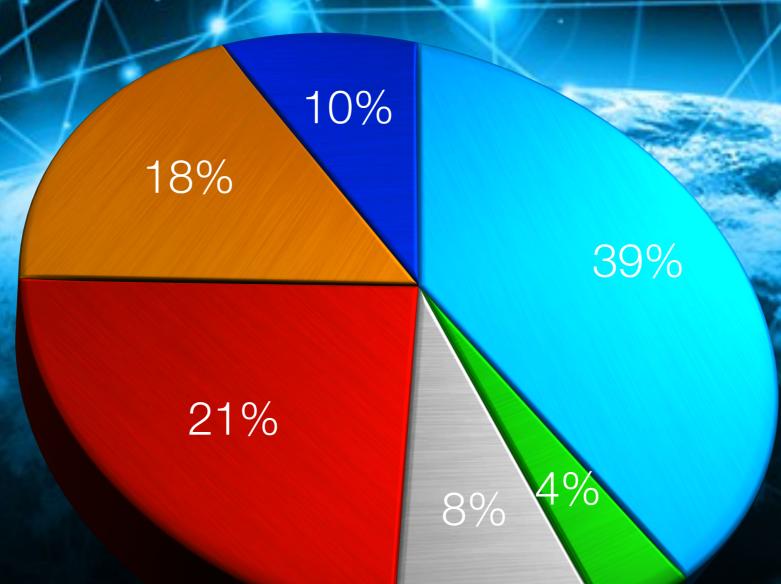

## IT Budget Allocation

Personnel

Hardware

Software

Services

23%

20%

16%

41%