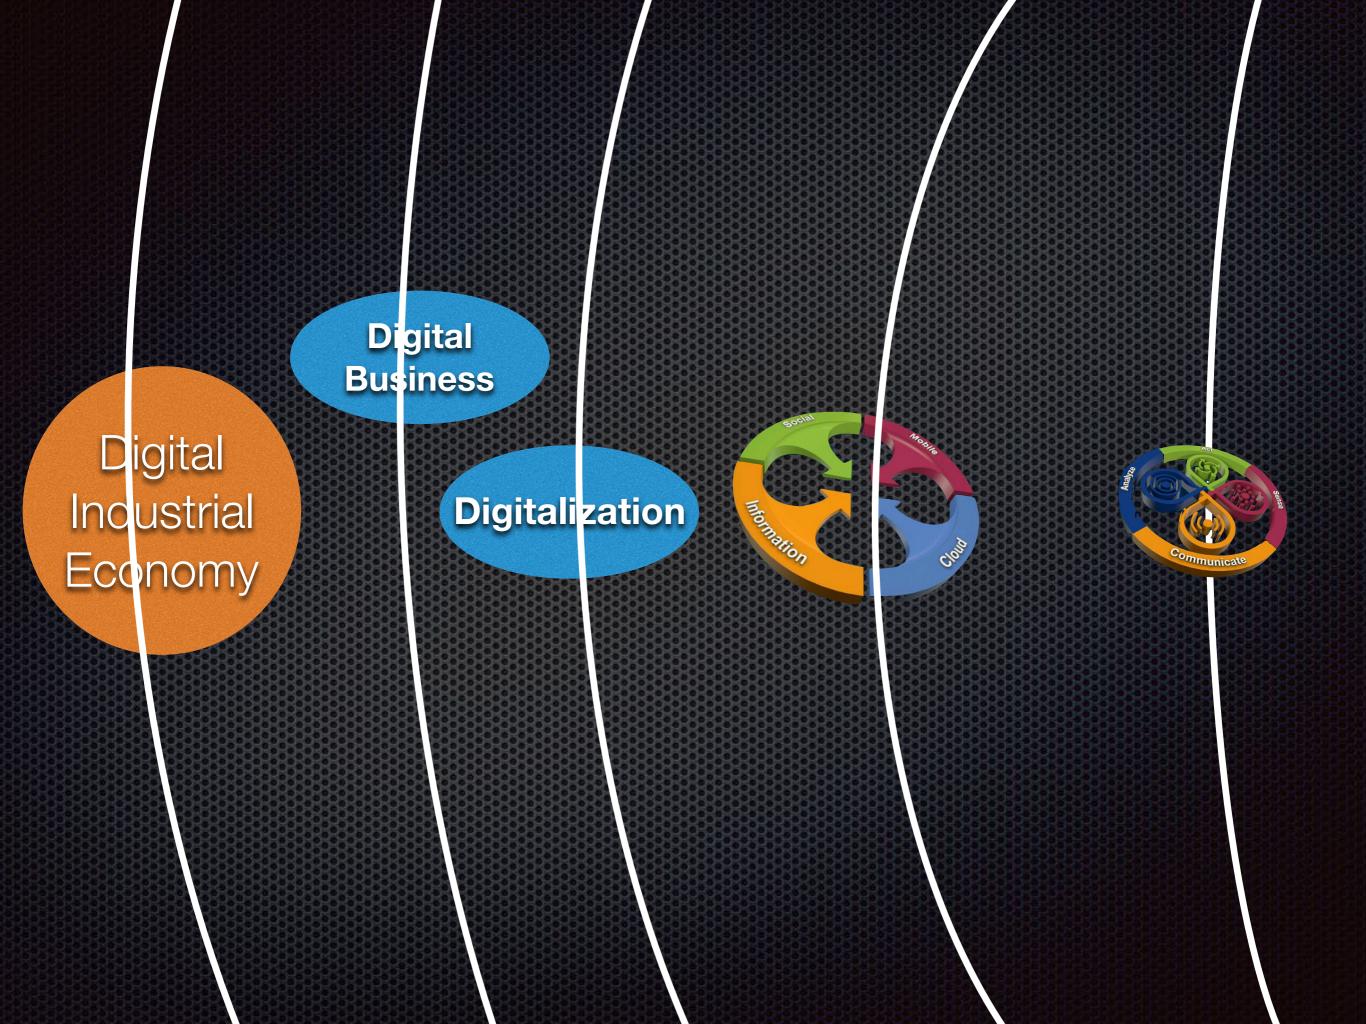

## DIGITAL

# Digital Business

Digital

Nexus of Forces

**Physical** 

### 2013 IMAGINE 2014 BUILD

Digital Business

### Bimodal Business

Bimodal is the practice of managing two separate but coherent styles of work: one focused on predictability; the other on exploration.

2014 BUILD

2015 DRIVE

Nexus of Forces

Digital Business

# Algorithmic Business

2014 BUILD

**2015 DRIVE** 

2016 LEAD

Nexus of Forces

Digital Business

Algorithmic Business

Bimodal Business

# Artificial Intelligence

2014 BUILD

2015 DRIVE

2016 LEAD 2017 SCALE

Artificial Intelligence

Digital Business

Algorithmic Business

2014 BUILD

2015 DRIVE

2016 LEAD 2017 SCALE

Artificial Intelligence

Nexus of Forces

Digital Business

Algorithmic Business

31101194 decision VISION integ ethic Leadership COMMUNIC motivation influence