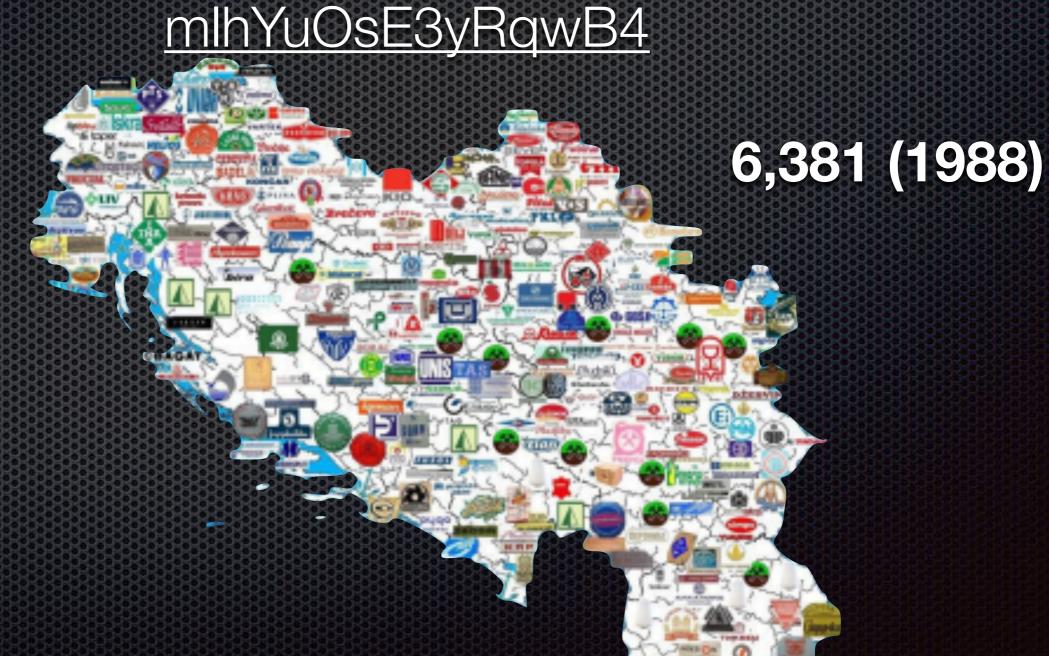

## How Many Companies were in SFR Yugoslavia?

https://www.polleverywhere.com/multiple\_choice\_polls/