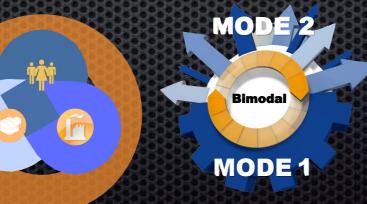

### Bimodal Business

Bimodal is the practice of managing two separate but coherent styles of work: one focused on predictability; the other on exploration.

2014 BUILD

2015 DRIVE

Nexus of Forces

Digital Business

Bimodal Business