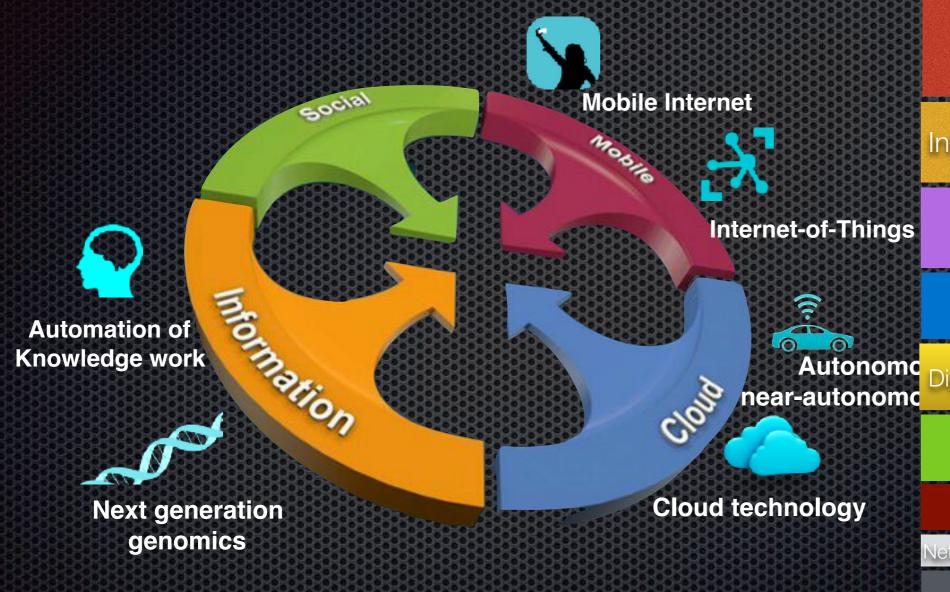

#### Disruptive dozen and Nexus of Forces

Mormation

2014

BI/Analytics

Infrastructure and Data Centre

Mobile

**ERP** 

Cloud

# Digital Business

Digital

Nexus of Forces

**Physical** 

### Bimodal Business

Bimodal is the practice of managing two separate but coherent styles of work: one focused on predictability; the other on exploration.

2014 BUILD

2015 DRIVE

Nexus of Forces

Digital Business

# Algorithmic Business

2014 BUILD

**2015 DRIVE** 

2016 LEAD

Nexus of Forces

Digital Business

Algorithmic Business

Bimodal Business