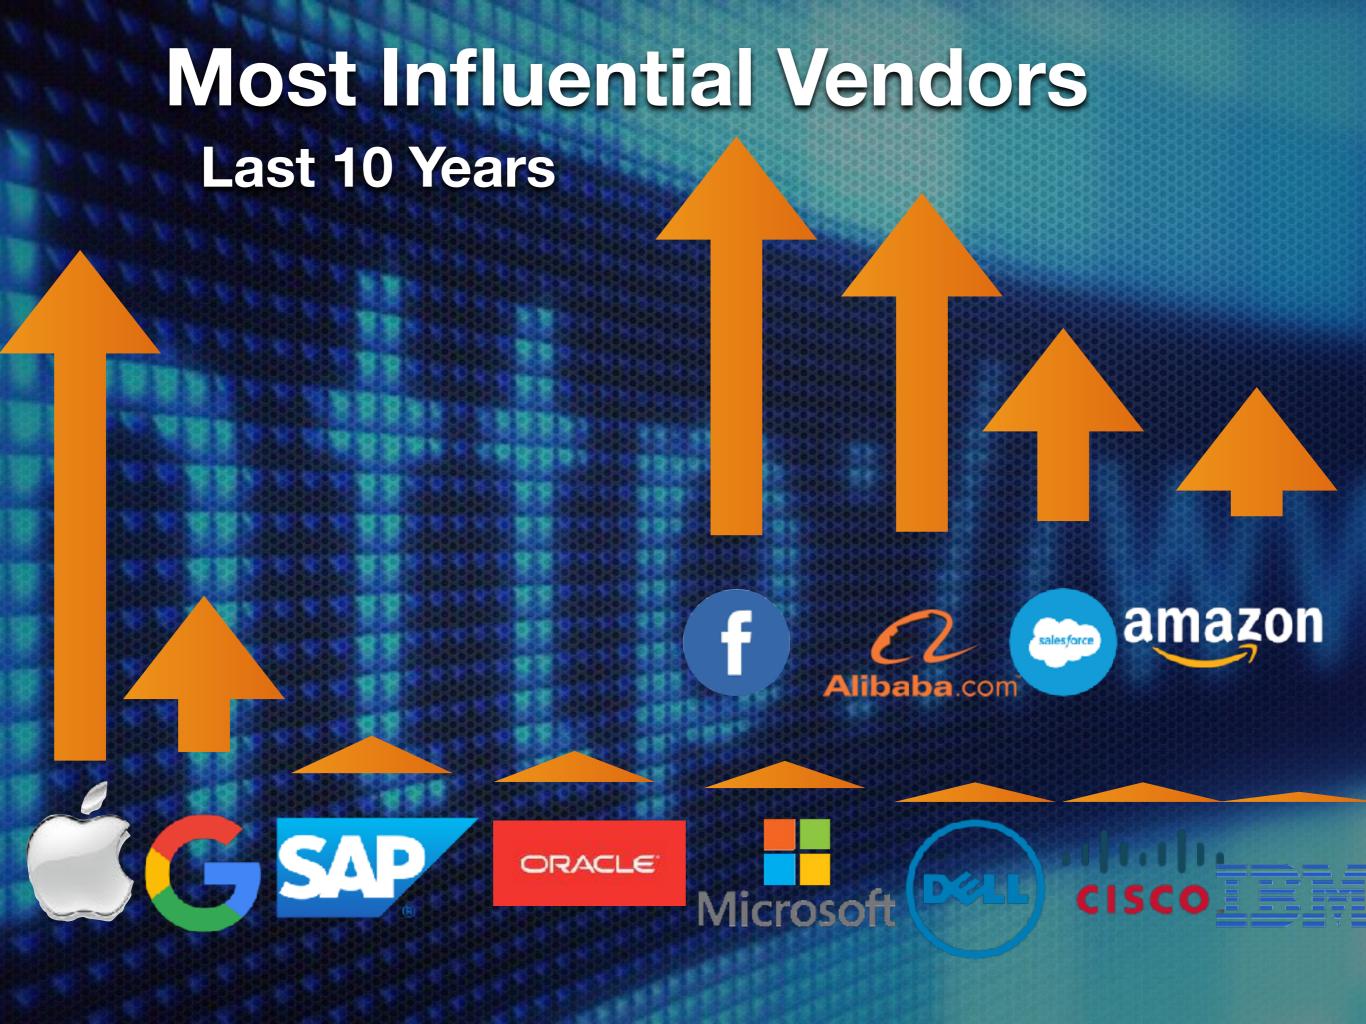

# Facts about Chief Digital Officer Role

Companies in EMEA have more CDOs than elsewhere

#### Consumer-facing industries lead the way appointing a CDO

#### Companies recognize the growing importance of a designated digital leader

60% have been hired since 2015