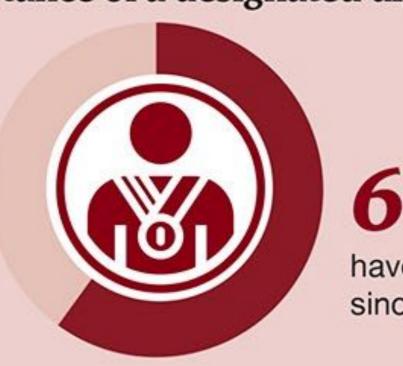

#### Companies recognize the growing importance of a designated digital leader

60% have been hired since 2015