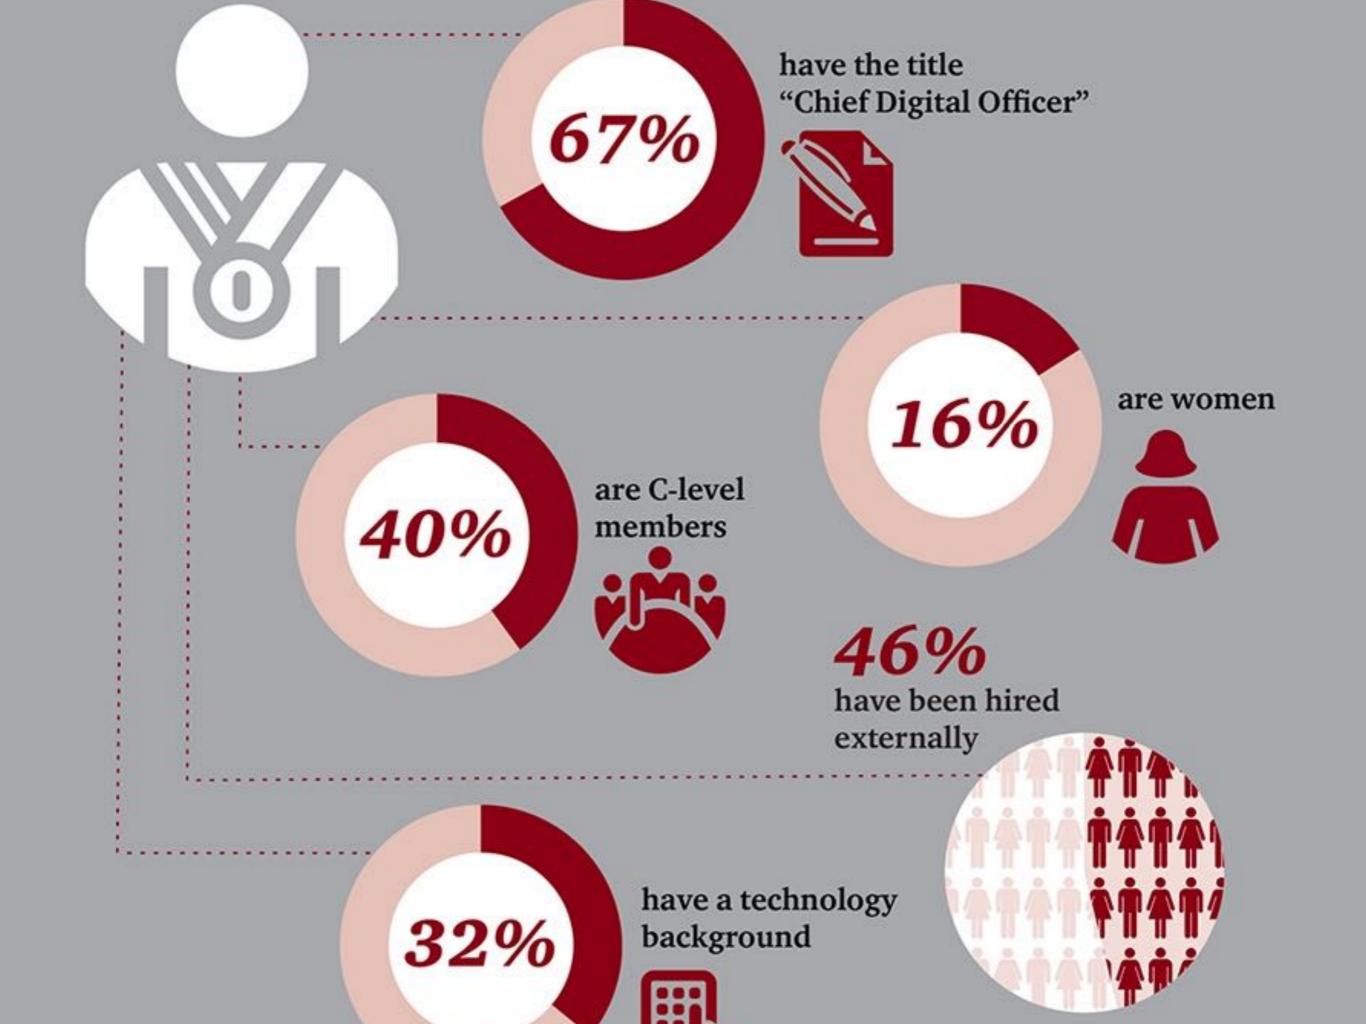

#### Companies recognize the growing importance of a designated digital leader

60% have been hired since 2015