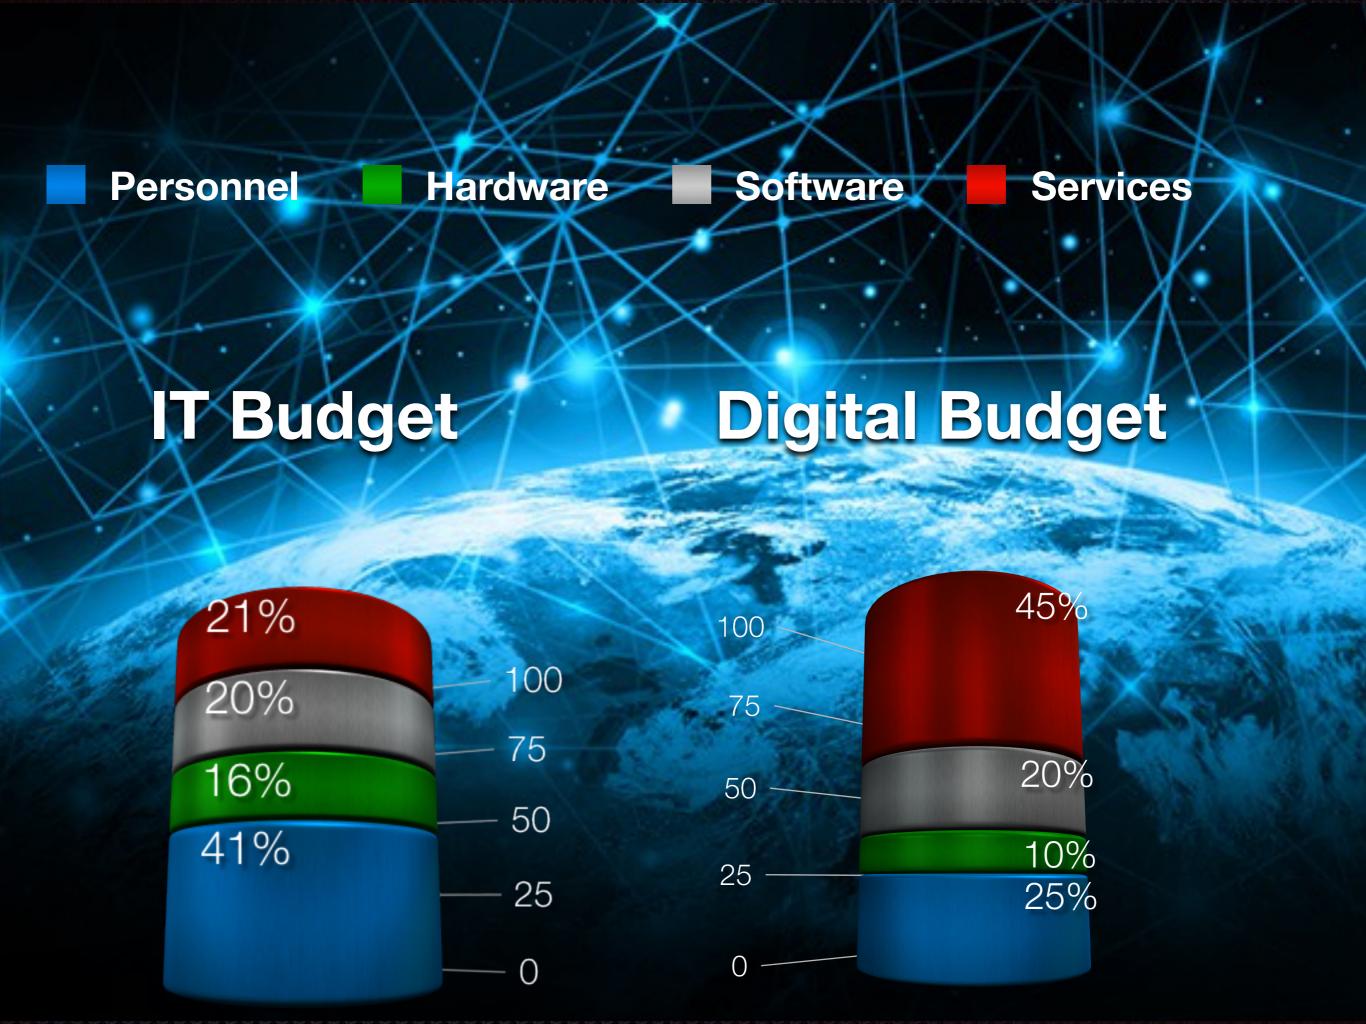

## IT Budget Allocation

Personnel

Hardware

Software

Services

23%

20%

16%

41%