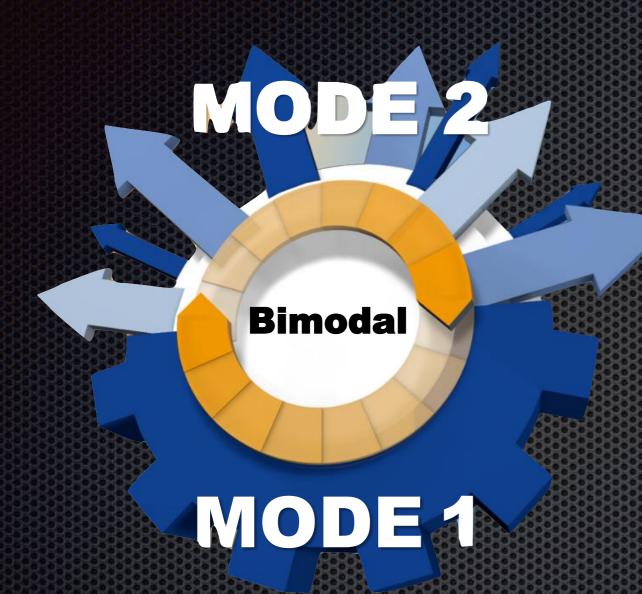

### Bimodal Business

Bimodal is the practice of managing two separate but coherent styles of work: one focused on predictability; the other on exploration.

2014 BUILD

2015 DRIVE

Nexus of Forces

Digital Business